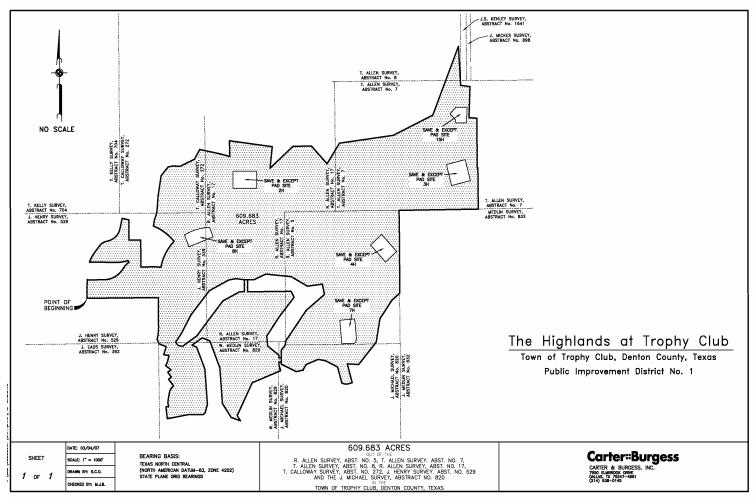

# APPENDIX A

Town of Trophy Club Annual Service Plan Update (2019) Trophy Club Public Improvement District No. 1 (ESD2)

**BOUNDARY MAP** 

1. CID/022520/022520010/004/DW0/DD\_EV2 dwa #/#/2007 #-38-33 DM

The total annual cost of the Authorized Services for the Town's Fiscal Year 2019-2020 is approximately \$506,789.

The boundaries of the District are described as follows:

The District includes approximately 609.683 acres located within the corporate limits of the Town of Trophy Club, Denton County, Texas. The District is generally located to the north of Oakmont Drive, Oak Hill Drive and the Quorum Condominiums, east of the Lakes Subdivision and Parkview Drive, south of the Corp of Engineers Property and west of the Town's eastern town limits. The District is more particularly described by metes and bounds and such description is available for inspection at Town Hall, 1 Trophy Wood Drive, Trophy Club, Texas 76262.

## II PROPERTY INCLUDED IN THE PID

The Highlands of Trophy Club is located in the Town of Trophy Club within Denton County, Texas. The property in the PID consists of most of the property within The Highlands of Trophy Club planned development.

The Highlands of Trophy Club planned development contains approximately 696 acres, of which approximately 609 acres is within the PID. Approximately 49 acres is within the planned development but outside of the PID boundaries. This excluded property is located within Trophy Club Municipal District No. 1 (MUD 1). Approximately 38 acres of land designated for commercial uses are also within the planned development but not within the PID.