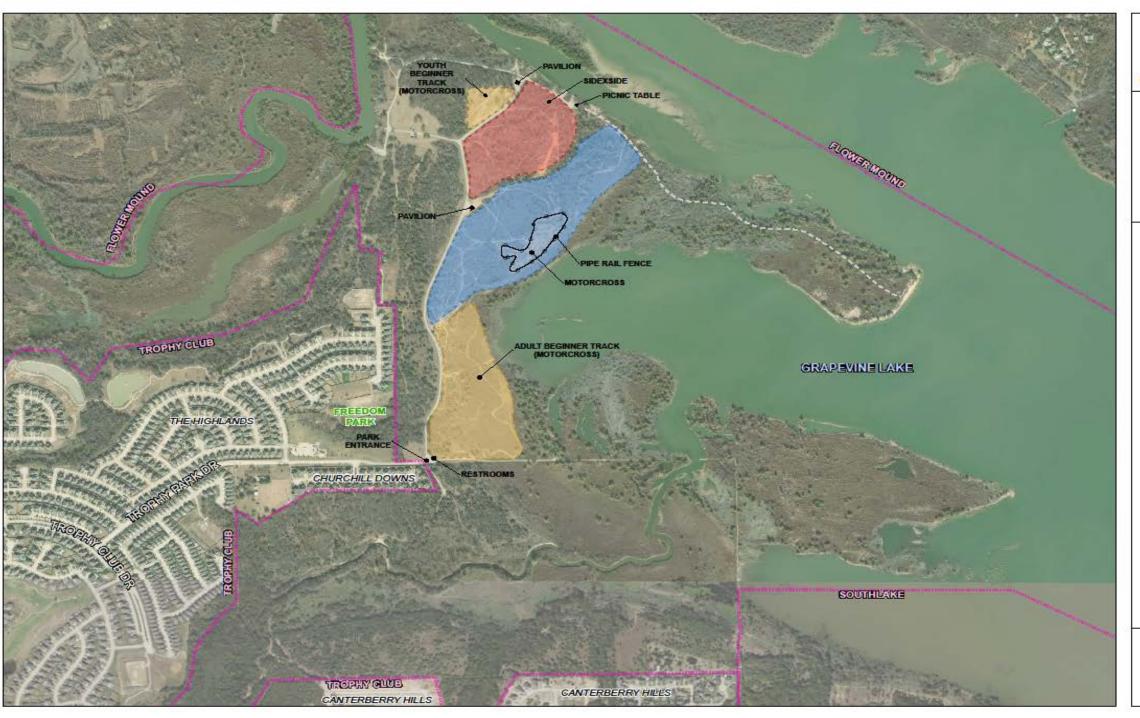

#### **CURRENT PROJECTS**

- > Trimming of trees/Beautification of boat ramp area;
- > Painting of guard shack/Restrooms;
- > Painting of pipe rail fence along east side of park;
- ➤ Use of VENTEK to track resident/non-resident entry into park;
- > New disc golf signage, course markers and kiosk;
- > Replacement of pavilions;
- > Replacement of grills;
- ➤ Road Repair;
- > New website; and
- > Research/applying for new grants.

#### Phase 1

- New elevated Moto X track. Elevation designed to help with rainouts.
- ➤ Pipe rail fencing outlining the new elevated Moto X track.
- Extension and leveling of preexisting parking lots.
- Construction of additional pavilions along the parking area. Pavilions reinforced to help withstand flooding.
- New park signage to represent the new additions within the park.

1 inch = 800 feet

TROPHY

### PHASE 2

- **▶** Construction of new UTV Side by Side track.
- Redesign Trails/Tracks 1&2.
- >Apply for Road/Asphalt Grants.