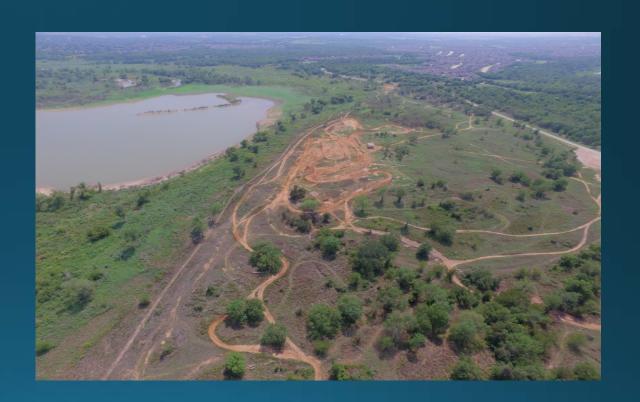

#### Phase 1

- New elevated Moto X track. Elevation designed to help with rainouts.
- ➤ Pipe rail fencing outlining the new elevated Moto X track.
- Extension and leveling of preexisting parking lots.
- Construction of additional pavilions along the parking area. Pavilions reinforced to help withstand flooding.
- New park signage to represent the new additions within the park.

### PHASE 2

- **▶** Construction of new UTV Side by Side track.
- Redesign Trails/Tracks 1&2.
- >Apply for Road/Asphalt Grants.