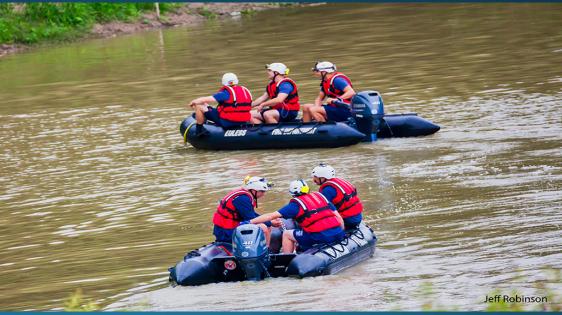

#### WHAT DO WE OFFER?

- > Nature Trails 9.8 Miles & 6 Trail Heads
- ➤ Moto X Track 6/10<sup>th</sup> Mile Track
- > ATV Trails 6 Miles
- Boat Ramp Access to Lake Grapevine
- Fishing Various native water life
- > Equestrian Trails 7 Miles
- > Volunteer Opportunities
- ➤ Disc Golf 18 hole course
- > Open Space