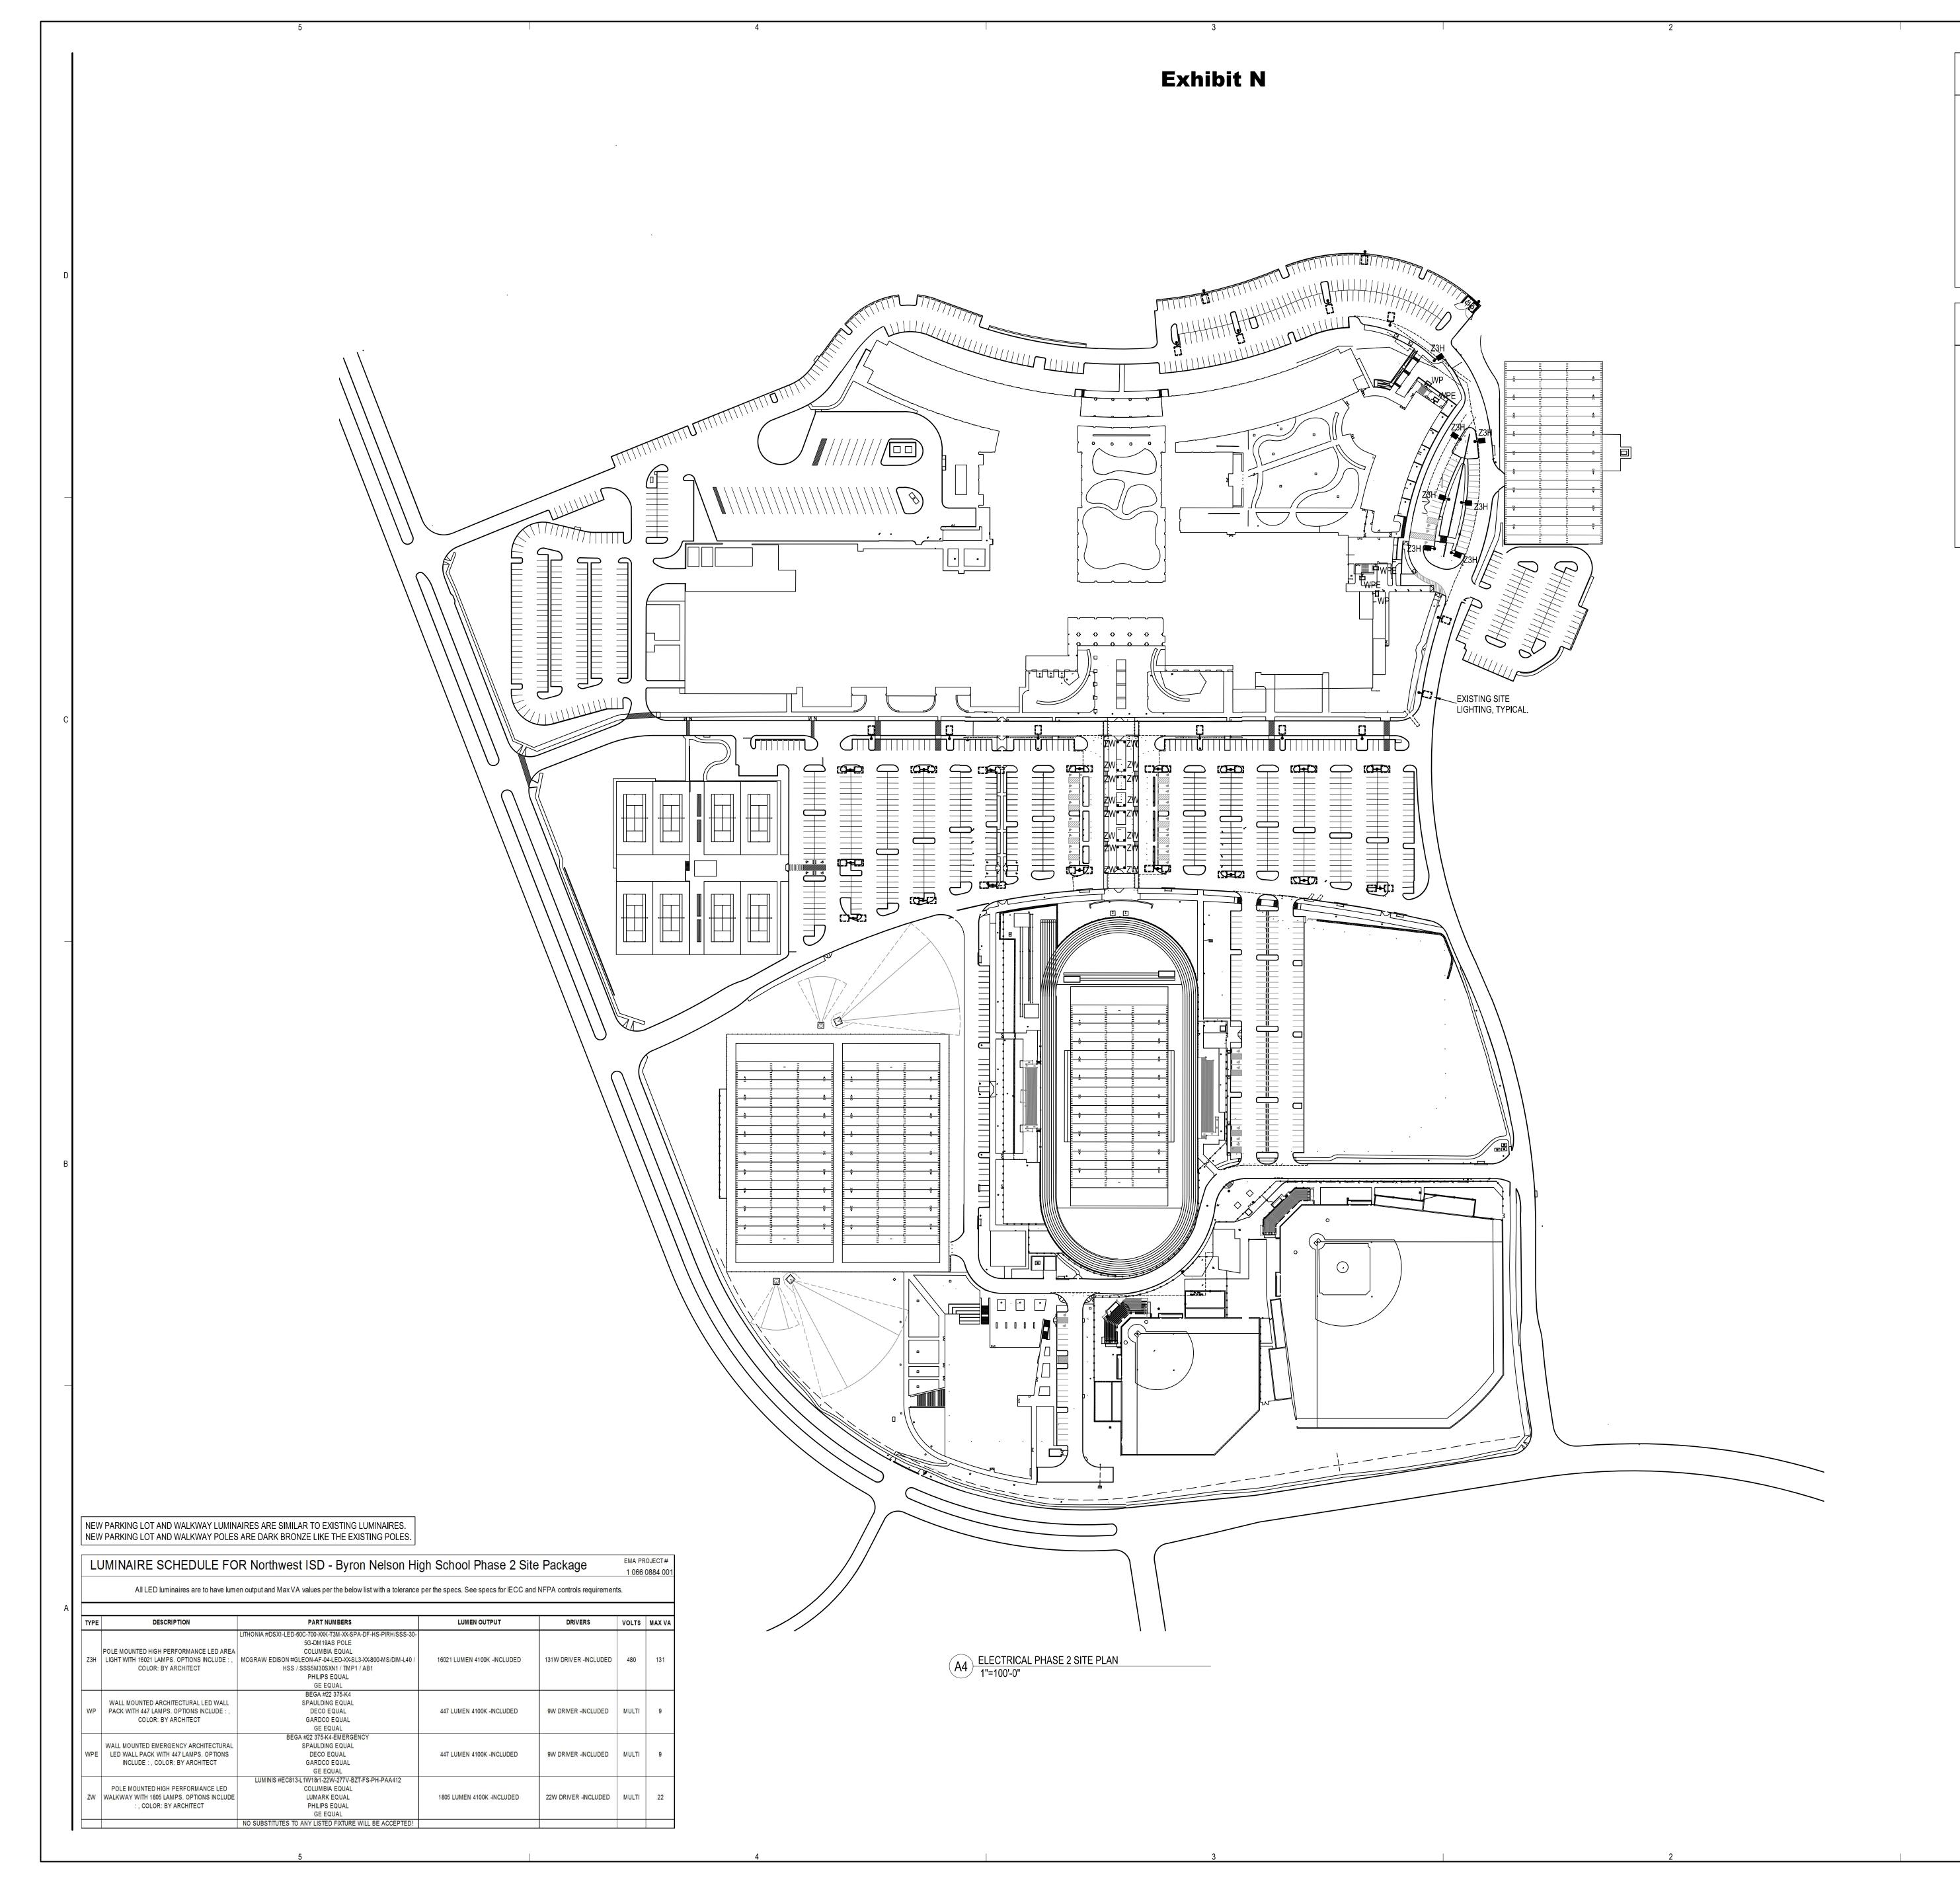

## ELECTRICAL SITE PLAN NOTES (SOME NOTES MAY NOT BE USED)

- (C1) EXISTING UTILITY TRANSFORMER TO BE REMOVED AND REPLACED. COORDINATE WITH UTILITY PROVIDER FOR MORE INFORMATION.
- (C2) PROVIDE AND ROUTE UNDERGROUND SERVICE CONDUCTORS FROM UTILITY TRANSFORMER LOAD SIDE TO PANEL ADP. REFER TO RISER DIAGRAM FOR MORE INFORMATION.
- © PROVIDE AND ROUTE UNDERGROUND CONDUCTORS FROM GENERATOR TO ATS LOCATED IN SHELTER CONTROL ROOM A140. REFER TO RISER DIAGRAM FOR MORE INFORMATION.
- (C4) BORE UNDER OR SAW-CUT. PATCH TO MATCH EXISTING.
- ©5) GENERATOR TO BE ORIENTED WITH RADIATOR FACING PLAN WEST.
- © OUTLET TO BE INSTALLED 18" A.F.F. INSIDE OF ENCLOSURE THAT HOUSES GENERATOR.

2. PROVIDE SEPARATE CONTACTORS FOR INDEPENDENT CONTROL OF THE

PARKING LOT LIGHTS DESIGNATED AS SECURITY LIGHTS EACH INDIVIDUAL PARKING LOT

2218 BRYAN STREET SUITE 200 DALLAS, TEXAS 75201 t 214.283.8700 f 214.283.8701 www.perkinswill.com

**PROJECT** 

BYRON NELSON HIGH **SCHOOL ADDITION AND RENOVATION** 2775 BOBCAT BOULEVARD

TROPHY CLUB, TEXAS 76262

NORTHWEST ISD 2001 TEXAN DRIVE JUSTIN, TEXAS 76247

KEYPLAN

**ISSUE CHART** 

| • •        |            |
|------------|------------|
| Approved   | Approver   |
| Checked    |            |
| Drawn      |            |
| Job Number | 143117.000 |
| MARK ISSUE | DATE       |